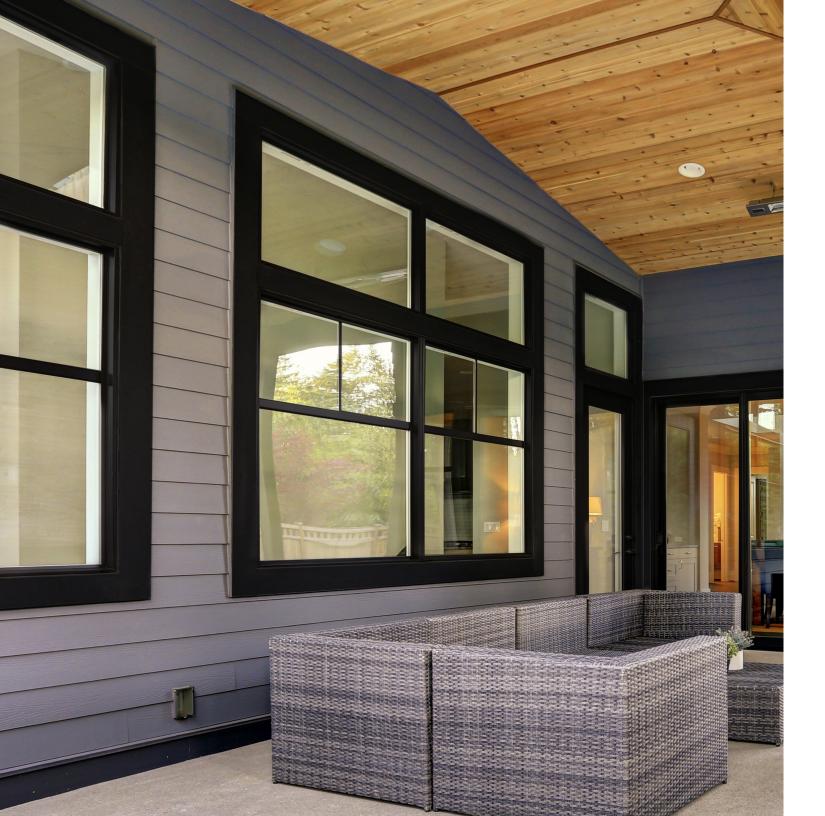

# Matte Black

A new innovative exterior color film solution for our windows and doors

# Reduce the impact of the sun on your windows

Choose our innovative Matte Black cool color & extend your products surface life

# A uniform & elegant look to all your projects

Seamlessly match your windows and doors to create a lasting visual impact.

Our Matte Black Timeless Series Windows offer a slim profile and hardware features that make them durable and attractive.

### **Application and Shapes**

Our Timeless Series Windows are a perfect fit for your new construction and replacement projects. We offer a variety of shapes and sizes that can create interesting visual appeal to your projects.