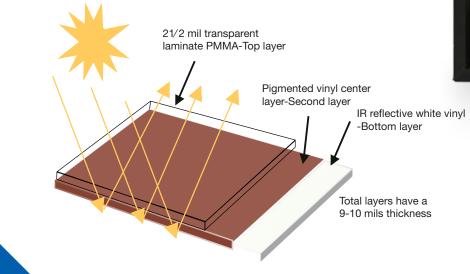

## **Temperature Control**

Our innovative Cool Color Technology keeps your window profile temperature under control. Constructed with a three layer system, each layer significantly makes a difference in the durability of the window frame. The laminate is equipped with a transparent high grade weather resistant PMMA (Polymethyl methacrylate) overlay, a pigmented vinyl center layer, and a highly full IR reflective vinyl bottom layer laminate. All three layers produce a thickness that is 9-10 mils. that help extend your products life.