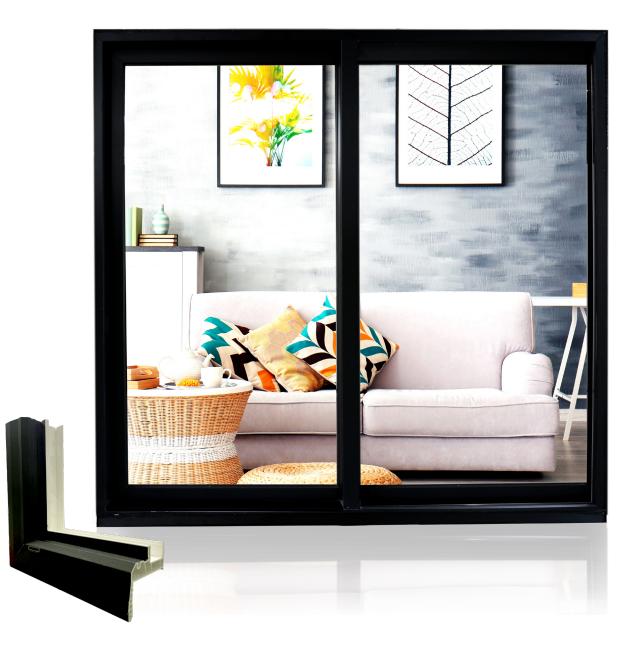

Our Matte Black Timeless Series Windows offer a slim profile and hardware features that make them durable and attractive.

### **Application and Shapes**

Our Timeless Series Windows are a perfect fit for your new construction and replacement projects. We offer a variety of shapes and sizes that can create interesting visual appeal to your projects.