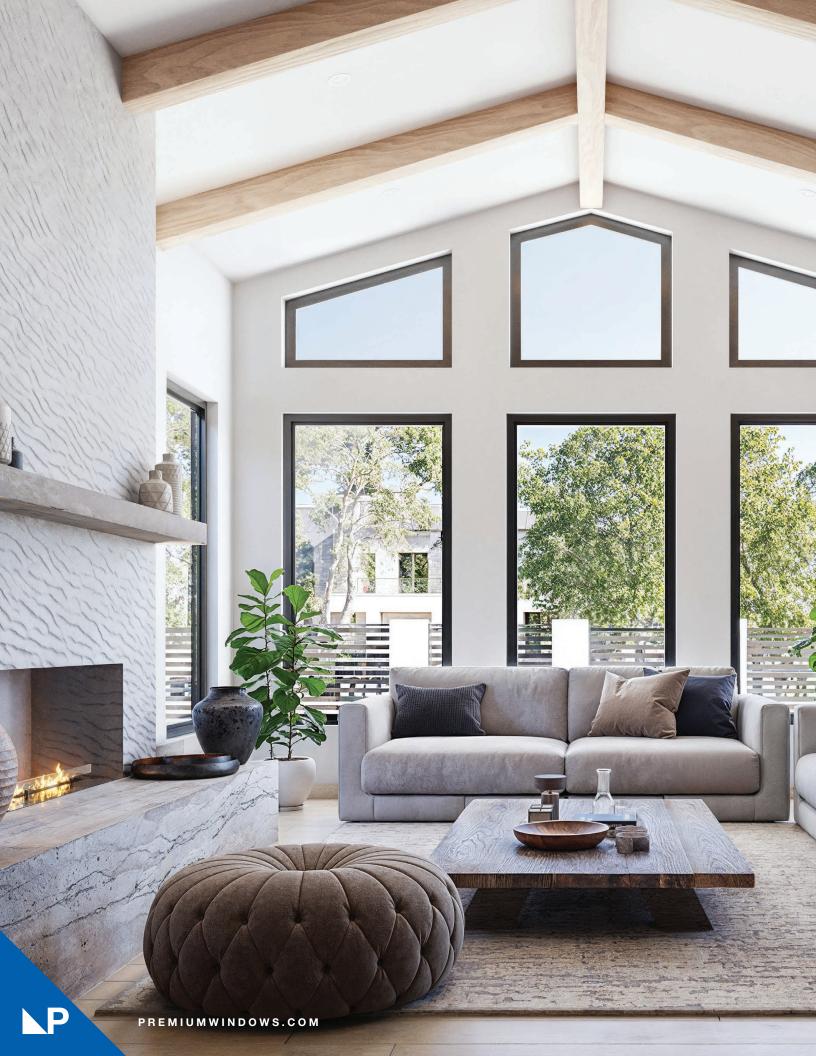

# Experience the view, not the outside heat.

Zenith Series windows allow you to maximize natural light in the hottest climates while still staying cool. Rest easy knowing your windows are built to withstand extreme heat without warping or shrinking.

## Extend any space in full comfort.

Create elegant indoor-outdoor transition experiences with Zenith doors. Our premium materials and innovative manufacturing process keep the noise and heat out while allowing you to enjoy beautiful views and natural light.