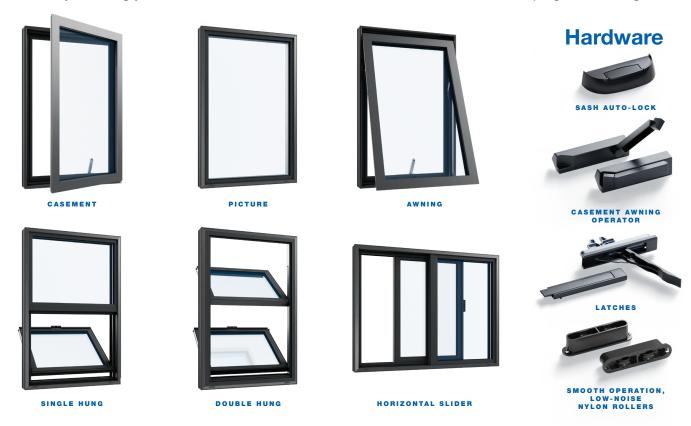

## Windows

AWNING

HORIZONTAL SLIDER

CUSTOM SHAPES

# Windows

AWNING

HORIZONTAL SLIDER

CUSTOM SHAPES