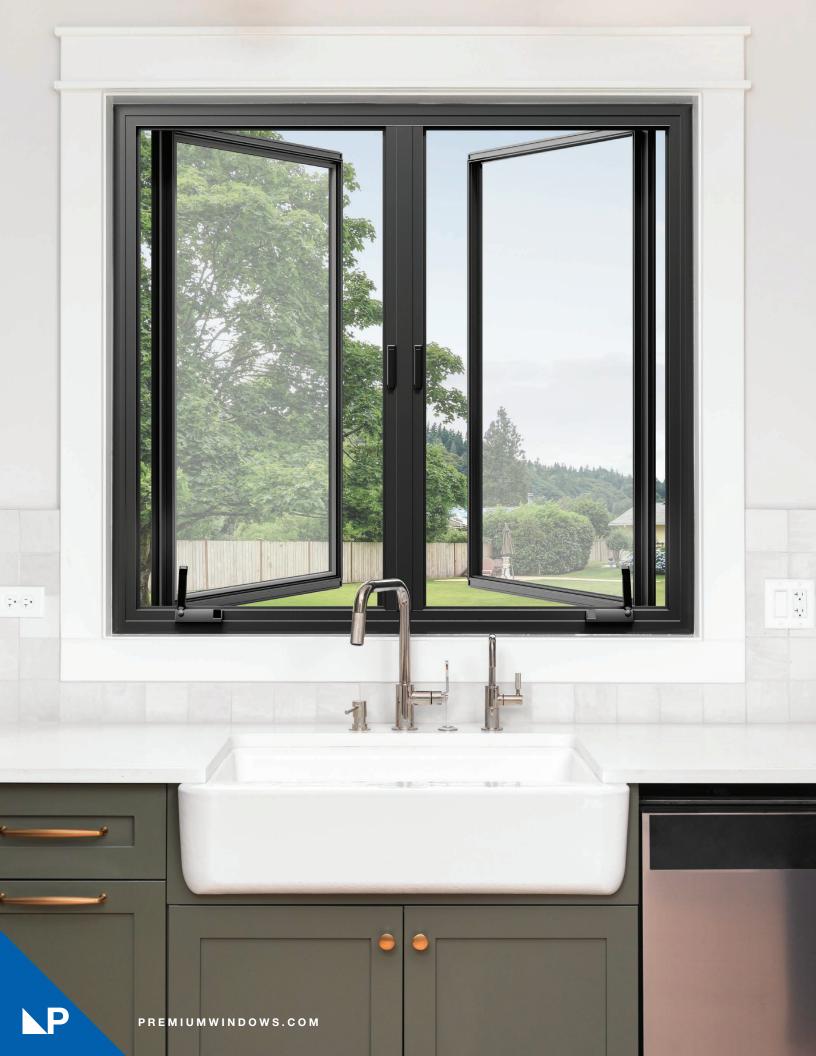

# Experience the view, not the outside heat.

Zenith Series windows allow you to maximize natural light in the hottest climates while still staying cool. Rest easy knowing your windows are built to withstand extreme heat without warping or shrinking.

#### ANTI-WARPING, ANTI-SHRINKING

Engineered to withstand extreme heat with no structural damage or deformation to your windows and doors. Tested to endure temperatures up to 200°F, Zenith Series frames resist warping and shrinking. Long-lasting performance is guaranteed even in the most demanding environments.