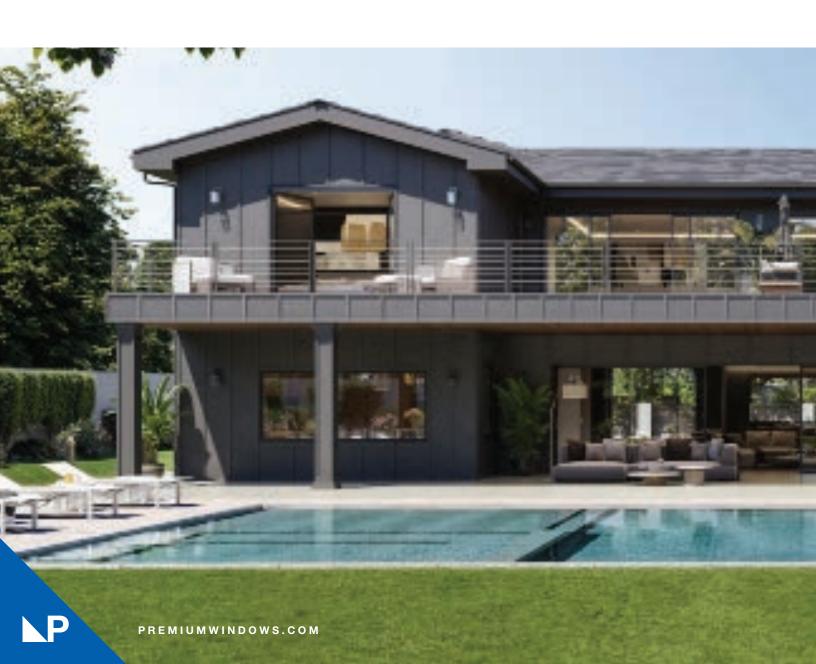

# **Elegant Design for Versatile Style Integration**

Achieve your dream vision with the luxury design of the Zenith Series Windows & Doors.

Meticulously crafted for maximum compatibility with the latest architectural trends without sacrificing performance or aesthetics. Innovative engineering meets the demands of diverse climate regions and project requirements, granting higher creative freedom than ever before. It's the perfect way to add luxury to any modern space.

## Extend any space in full comfort.

Create elegant indoor-outdoor transition experiences with Zenith doors. Our premium materials and innovative manufacturing process keep the noise and heat out while allowing you to enjoy beautiful views and natural light.