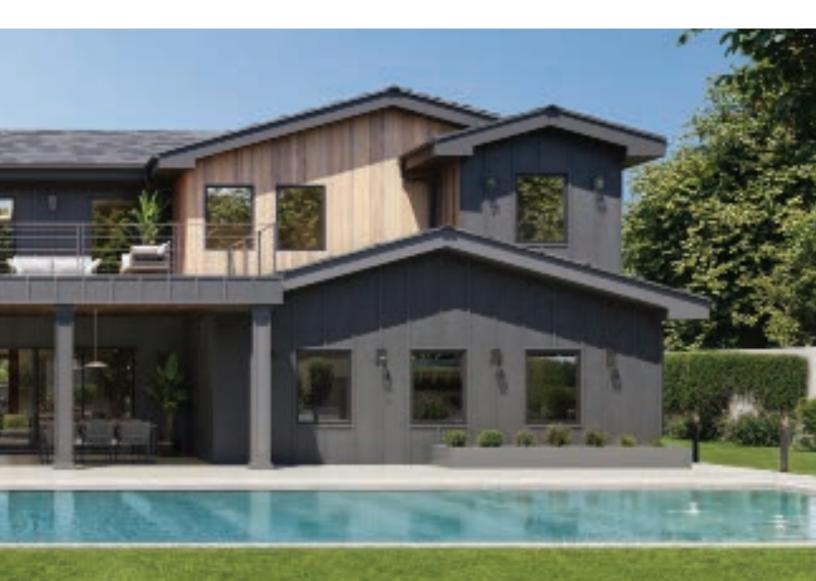

# Luxury Style, Superior Performance.

The Zenith Series of Windows & Doors enhances any space with a lasting and bold modern aesthetic. Advanced materials and cutting-edge technology deliver exceptional performance and durability. Superior heat resistance, fade-resistant color formula, and premium sound insulation overcome climate limitations of traditional vinyl windows. The style and strength the of Zenith Series provide a new level of high-end design opportunities for residential and commercial projects.

# **Elegant Design for Versatile Style Integration**

Achieve your dream vision with the luxury design of the Zenith Series Windows & Doors.

Meticulously crafted for maximum compatibility with the latest architectural trends without sacrificing performance or aesthetics. Innovative engineering meets the demands of diverse climate regions and project requirements, granting higher creative freedom than ever before. It's the perfect way to add luxury to any modern space.