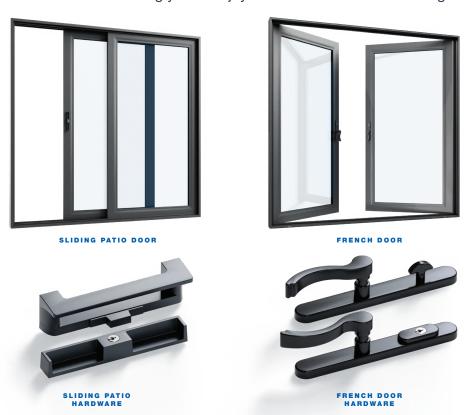

ns and project requirements, granting higher creative freedom than ever before. It's the perfect way to add luxury to any modern space.

## Windows















AWNING

HORIZONTAL SLIDER

CUSTOM SHAPES

## **Doors**





SLIDING PATIO

FRENCH DOOR





# Experience the view, not the outside heat.

Zenith Series windows allow you to maximize natural light in the hottest climates while still staying cool. Rest easy knowing your windows are built to withstand extreme heat without warping or shrinking.



## **Framing Details**







## Extend any space in full comfort.

Create elegant indoor-outdoor transition experiences with Zenith doors. Our premium materials and innovative manufacturing process keep the noise and heat out while allowing you to enjoy beautiful views and natural light.



## **■ Windows & ■ Doors**

## **Additional Features**

#### PREMIUM ENERGY EFFICIENCY STANDARD

Low-E coatings reflect sunlight to maintain comfortable indoor temperatures, while superior frame construction and spacers ensure maximum energy loss protection.

#### **GLASS TEXTURES**

Create privacy by customizing any space with our selection of textured glass patterns. Ask vendor for details.

#### **CUSTOM GRIDS**

Add an elegant element to your windows and doors with a grid design. Inside glass grids allow for easy maintenance. Ask vendor for details.

## **Zenith Series**

PREMIUMWINDOWS.COM

Elevated Luxury Experience
Cutting-Edge Performance Vinyl
Versatile Style Integration

# Windows









AWNING

HORIZONTAL SLIDER

CUSTOM SHAPES

# **Doors**