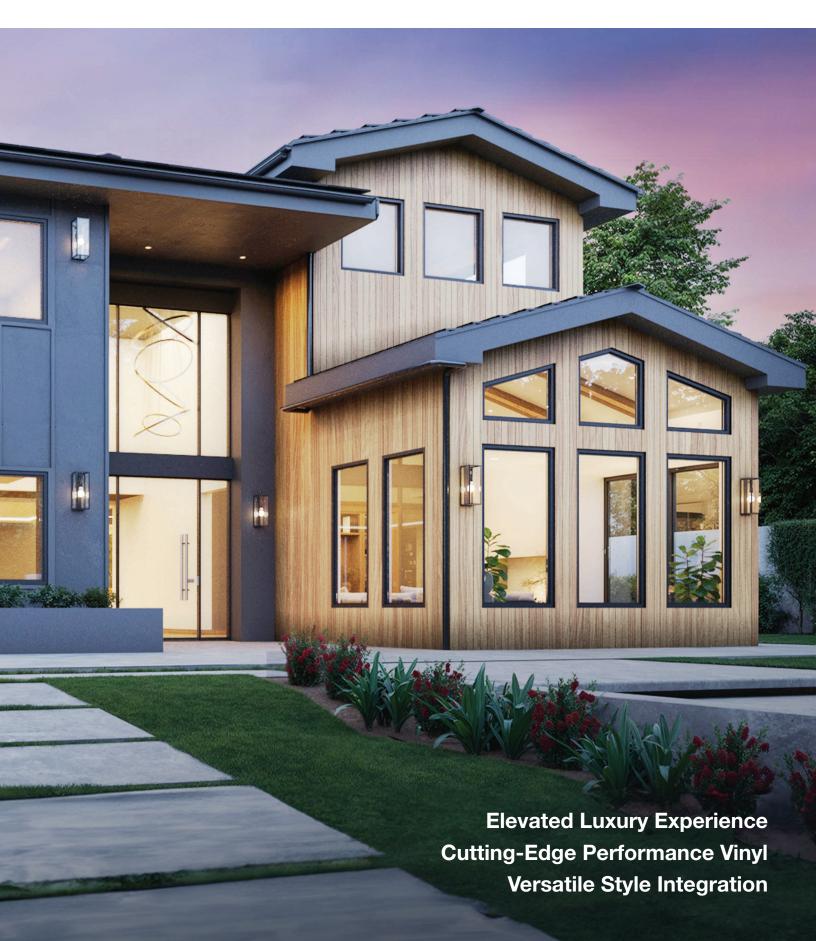

# Luxury Style, Superior Performance.

The Zenith Series of Windows & Doors enhances any space with a lasting and bold modern aesthetic. Advanced materials and cutting-edge technology deliver exceptional performance and durability. Superior heat resistance, fade-resistant color formula, and premium sound insulation overcome climate limitations of traditional vinyl windows. The style and strength the of Zenith Series provide a new level of high-end design opportunities for residential and commercial projects.

Elevated Luxury Experience
Cutting-Edge Performance Vinyl
Versatile Style Integration

# **Elegant Design for Versatile Style Integration**

Achieve your dream vision with the luxury design of the Zenith Series Windows & Doors.

Meticulously crafted for maximum compatibility with the latest architectural trends without sacrificing performance or aesthetics. Innovative engineering meets the demands of diverse climate regions and project requirements, granting higher creative freedom than ever before. It's the perfect way to add luxury to any modern space.