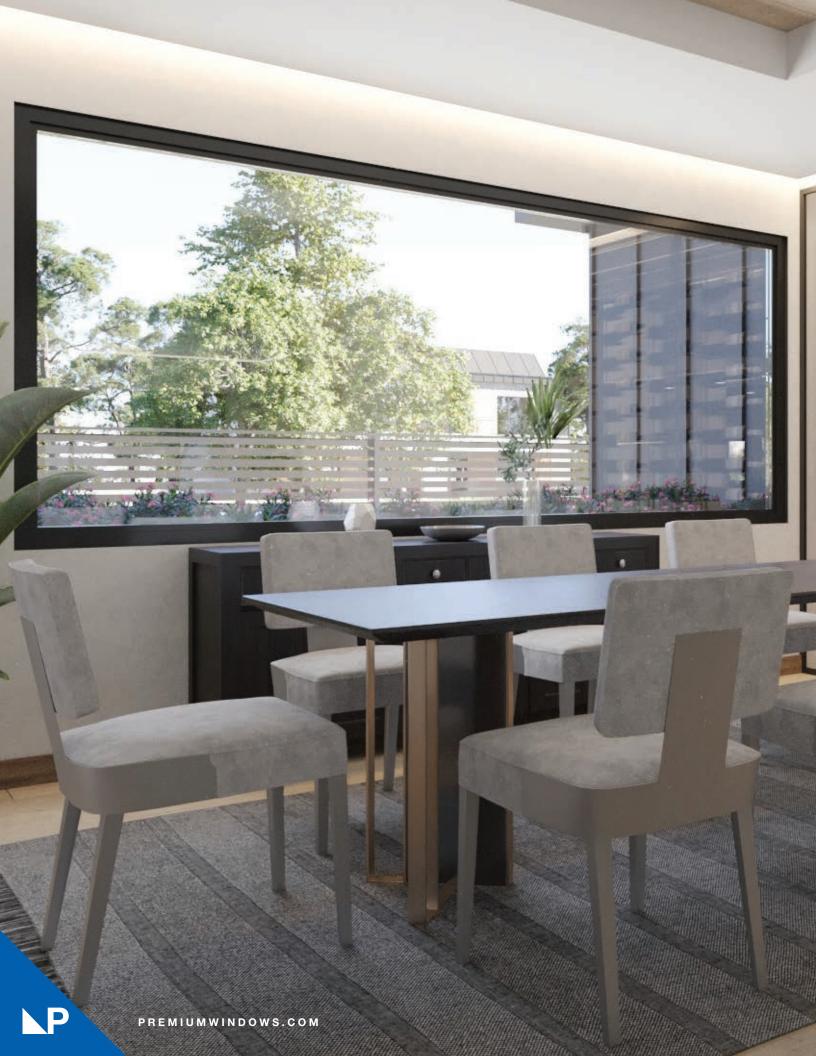

# Experience the view, not the outside heat.

Zenith Series windows allow you to maximize natural light in the hottest climates while still staying cool. Rest easy knowing your windows are built to withstand extreme heat without warping or shrinking.

## Extend any space in full comfort.

Create elegant indoor-outdoor transition experiences with Zenith doors. Our premium materials and innovative manufacturing process keep the noise and heat out while allowing you to enjoy beautiful views and natural light.